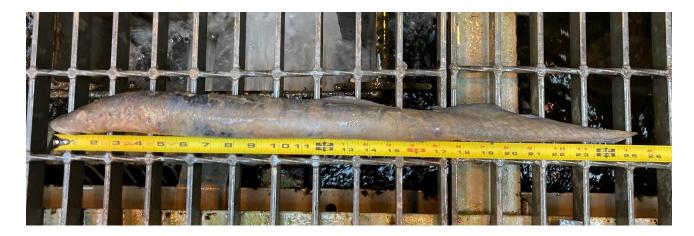

## SUBJECT: 21BON021 MFR Adult Fish Facility Pacific Lamprey Mortality

At 0830 on 29 June, CRITFC biologists notified Bonneville Fisheries of a Pacific Lamprey mortality found on the valve 15 trash rack in the Adult Fish Facility (AFF). The fish was scanned for PIT tags, inspected, and returned to the river.

- A. Species Pacific Lamprey (Entosphenus tridentatus)
- B. Origin Unknown
- C. Length Approximately 64.1 cm
- D. Marks and tags None
- E. Marks and Injuries found on carcass None, decayed.
- F. Cause and Time of Death Unknown.
- G. Future and Preventative Measures None.